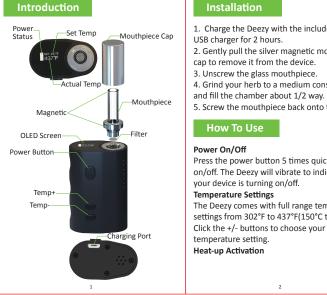

# 50W\*80Lmm

Once you have selected your desired 1. Charge the Deezy with the included micro 2. Gently pull the silver magnetic mouthpiece 4. Grind your herb to a medium consistency, Warm Period The Deezy will keep the temperate steady 5. Screw the mouthpiece back onto the device.

### How To Use

#### Power On/Off

Press the power button 5 times quickly to turn on/off. The Deezy will vibrate to indicate that your device is turning on/off. Temperature Settings The Deezy comes with full range temperature settings from 302°F to 437°F(150°C to 225°C). Click the +/- buttons to choose your temperature setting. Heat-up Activation