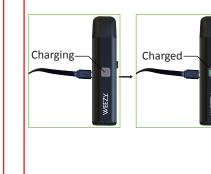

#### Charging Instructions

A red light will turn on when your device is plugged into the charger. When it is fully charged, the light will turn green.