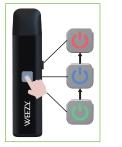

Press the power button 5 times quickly to turn on/off. The indicator light will flash 5 times to indicate that your device is turning on/off.

The Weezy has 3 temperature settings: 3.3V (Green) / 3.7V (Blue) / 4.2V (Red). You can change voltage by pressing the power button 3 times