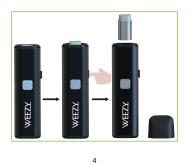

#### Threadless Pop-out Atomizer

Your device's atomizer simply pops off when you need to remove it for cleaning or replacement. Remove the mouthpiece and press the pop-out button, which will allow you to easily remove the atomizer. To replace the atomizer, simply place it back on the device and press down. Caution: Do not touch the metal casing of the atomizer until it fully cools down after use.