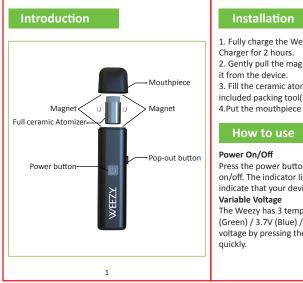

## 1. Fully charge the Weezy with included Micro USB 2. Gently pull the magnetic mouthpiece to remove 3. Fill the ceramic atomizer with wax using the included packing tool(Do not overpack). 4.Put the mouthpiece back onto the device.

Press the power button 5 times quickly to turn on/off. The indicator light will flash 5 times to indicate that your device is turning on/off.

The Weezy has 3 temperature settings: 3.3V (Green) / 3.7V (Blue) / 4.2V (Red). You can change voltage by pressing the power button 3 times

#### Dual Working Modes

Regular mode: Simply hold the power button and inhale to vape. The longer you inhale, the more vapor will be created. Sesh mode: Press the button two times quickly to activate a 15-second continuous heating period. Then simply inhale to vape, without needing to hold the button down.

#### Threadless Pop-out Atomizer

Your device's atomizer simply pops off when you need to remove it for cleaning or replacement. Remove the mouthpiece and press the pop-out button, which will allow you to easily remove the atomizer. To replace the atomizer, simply place it back on the device and press down. Caution: Do not touch the metal casing of the atomizer until it fully cools down after use.

#### Charging Instructions

A red light will turn on when your device is plugged into the charger. When it is fully charged, the light will turn green.